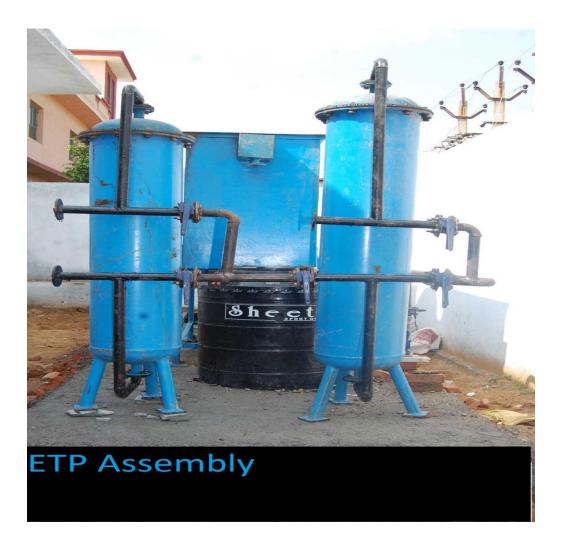

# **Chemical Cleaning Bay**

#### About-

CHEMICAL CLEANING BAY is developed in an existing shop of size 150 feet x 60 feet for Carrying out cleaning of pipes and fittings made of MS, SS, Copper, Cupro Nickel (Cu-ni), Titanium and Aluminum alloys of ships, submarines, dredgers & other marine vessels under refit & Construction.