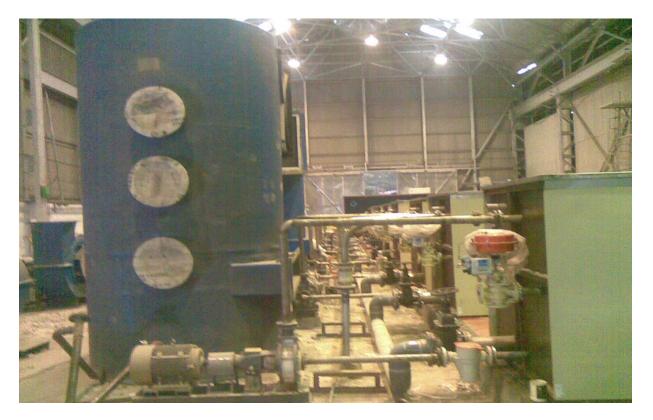

#### **Technical Specification-**

- Hot Water Generator Heat Out Put-6,00,000Kcal/hr,ON/OFF Type
- Make up Pump Electrical Connected Load-1.1kW
- Circulation Pump Electrical Connected Load-5.5kW,Flow-25m3/hr at 40mlc,
- Scrubber Tower Construction-In PP-FRP construction.5mm
- Compressor Elgi make air compressor of 25HPwith FAD 81.36 cfm
- Drier Regenerative Air drier of 100 CFM