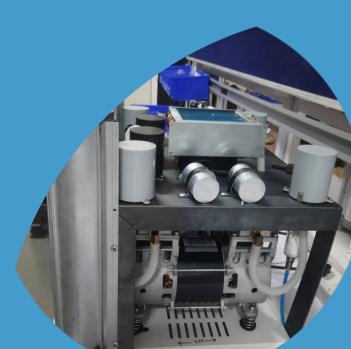

## **Major Specifications**

# SPECIALLY FOR MEDICAL APPLICATION

www.neometrixgroup.com

- Oxygen Purity up to 93% +/- 3% at 10 lpm output flow
- Outlet Pressure up to 4 Bar
- Specially designed for higher altitude operation up to 5000m.
- Robust design for portability and transportation.
- User friendly design operation requires no training.
- Digital display of oxygen purity and outlet pressure
- Microprocessor based control
- Light weight design