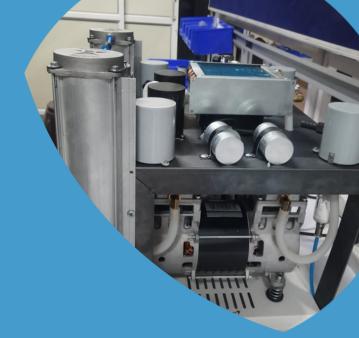

## **Major Specifications**

# SPECIALLY FOR MEDICAL APPLICATION

www.neometrixgroup.com

- Oxygen Purity up to 93% +/- 3% at 10 lpm output flow
- Outlet Pressure up to 4 Bar
- Specially designed for higher altitude operation up to 5000m.
- Robust design for portability and transportation.
- User friendly design operation requires no training.
- Digital display of oxygen purity and outlet pressure
- Microprocessor based control
- Light weight design