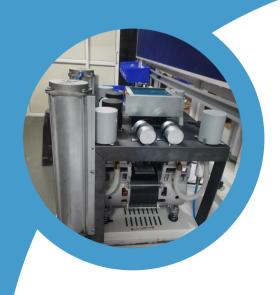

### CONTACT US

+91-120-4500-800

E-148, Sectpr 63, Noida ntact@neometrixgroup.com . . OXYGEN
CONCENTRATOR
10 LPM
HIGH-ALTITUDE
SERIES

Medical Oxygen Generators

# SPECIALLY FOR MEDICAL APPLICATION

www.neometrixgroup.com

- Oxygen Purity up to 93% +/- 3% at 10 lpm output flow
- Outlet Pressure up to 4 Bar
- Specially designed for higher altitude operation up to 5000m.
- Robust design for portability and transportation.
- User friendly design operation requires no training.
- Digital display of oxygen purity and outlet pressure
- Microprocessor based control
- Light weight design