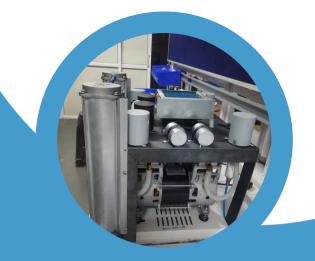

## **Major Specifications**

# SPECIALLY FOR MEDICAL APPLICATION

www.neometrixgroup.com

- Oxygen Purity up to 93% +/- 3% at 10 lpm output flow
- Outlet Pressure up to 4 Bar
- Specially designed for higher altitude operation up to 5000m.
- Robust design for portability and transportation.
- User friendly design operation requires no training.
- Digital display of oxygen purity and outlet pressure
- Microprocessor based control
- Light weight design